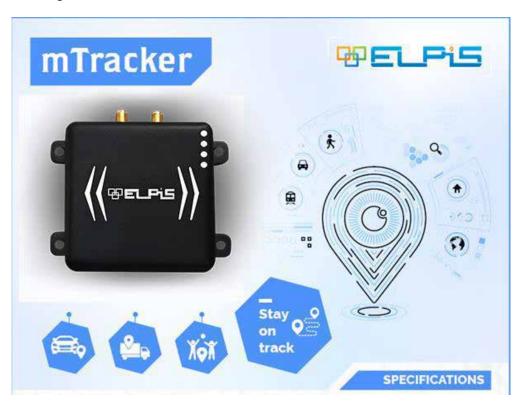

# **mTracker**

# Industry 4.0 IoT device for real-time Tracking and sensing

Elpis mTracker is an IoT enabled industry standard, compact, ruggedized solution for asset management and utilization (OEE). The device is a miniature GSM/GPS 4G based device with battery backup for monitoring & tracking movable and non movable assets. The device comes with digital Inputs that are used to capture information of the connected equipment such as On/Off, Operations time, break down detection. The device also triggers alerts, alarms in case of emergencies or if asset is moved out from desired location or crosses Geo fence.

#### KEY FEATURES

- Real-time Location
- View, Monitor & Report
- Battery Status
- GSM Strength & Status
- GEO Fencing
- Rugged & Robust
- Digital Inputs for status

#### **ENABLERS**

- Control on fleet costs
- Reduced manual costs
- Increased Asset life
- Asset safety & security
- Prevent unauthorized usage
- Report & Analytics

### **INDUSTRIES**

- Fleet Management
- Industrial Assets
- Taxi Dispatch System
- School Bus Management
- Logistics Management
- Emergency Vehicle